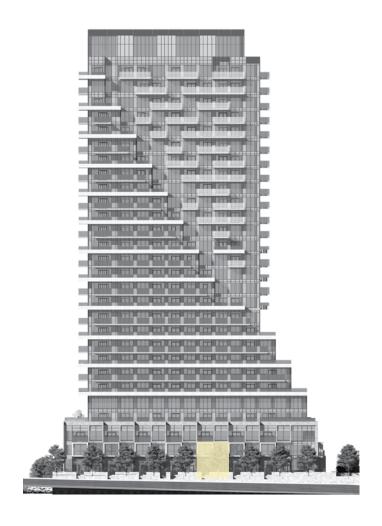

S

AUBERGE II ON THE PARK

## 2A-2

2 BEDROOM 2 BATHROOM



WEST FACE

SOUTH FACE

OO CT/O LIVING BEDROOM BEDROOM

BALCONY

## 2B-2

2 BEDROOM 2 BATHROOM



WEST FACE

NORTH FACE



## 2C+D-2

2 BEDROOM 2 BATHROOM DEN



N A 33

FLOOR 11

SOUTH FACE



## 2D-2

2 BEDROOM 2 BATHROOM







FLOOR 11

NORTH FACE

EAST FACE



## 2E-2

2 BEDROOM 2 BATHROOM





FLOOR 11

SOUTH FACE

EAST FACE



## 2NAT-2

2 BEDROOM 2 BATHROOM





FLOOR 21

NORTH FACE





## SIGNATURE SUITES

AUBERGE II ON THE PARK

## 2PAT-2

2 BEDROOM 2.5 BATHROOM



FLOOR 21

SOUTH FACE



## 2ST-2

2 BEDROOM 2.5 BATHROOM





FLOOR 13

SOUTH FACE WEST FACE





## TOWNHOMES

AUBERGE II ON THE PARK

## TH4

2 BEDROOM 2.5 BATHROOM FAMILY ROOM



SOUTH FACE





SECOND FLOOR





## TH9

2 BEDROOM 2.5 BATHROOM FAMILY ROOM



NORTH FACE



SECOND FLOOR



THIRD FLOOR





## FEATURES 8 FINISHES



#### TYPICAL COLLECTION

#### GENERAL

- Smooth ceiling finish to all areas.
- Interior walls are primed and then painted with two coats of off-white, quality latex paint (bathrooms, and all woodwork and trim painted with durable white semi-gloss paint). Paints have low levels of volatile organic compounds (VOCs)
- Balconies to receive one duplex receptacle.
- Terraces to receive paving stones and one duplex receptacle.

#### FLOOR COVERINGS

- Premium plank laminate floating floor with acoustic underlay in all rooms excluding bathroom(s) and laundry.
- Ceramic and/or porcelain floor tile in bathroom(s).

#### KITCHEN

- Contemporary laminate cabinetry including upper cabinets with valence.
- Single square edge gran