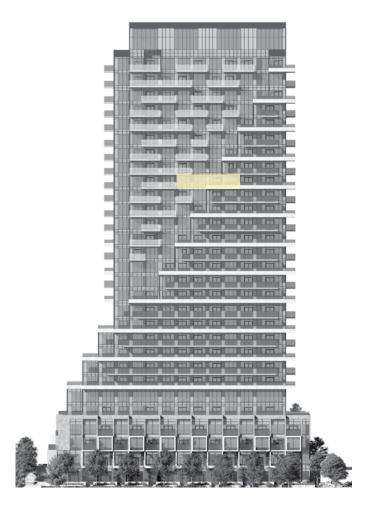

## AUBERGE II

ON THE PARK<sup>TM</sup>

### AUBERGEII

ON THE PARK™









THE LOBBY



## FLOORPLANS

AUBERGE II ON THE PARK

## 2A-2

2 BEDROOM 2 BATHROOM



WEST FACE

SOUTH FACE

OO CT/O LIVING BEDROOM BEDROOM

BALCONY

## 2B-2

2 BEDROOM 2 BATHROOM



WEST FACE

NORTH FACE



## 2C+D-2

2 BEDROOM 2 BATHROOM DEN



N A 33

FLOOR 11

SOUTH FACE



## 2D-2

2 BEDROOM 2 BATHROOM







FLOOR 11

NORTH FACE

EAST FACE



## 2E-2

2 BEDROOM 2 BATHROOM





FLOOR 11

SOUTH FACE

EAST FACE



## 2NAT-2

2 BEDROOM 2 BATHROOM





FLOOR 21

NORTH FACE





## SIGNATURE SUITES

AUBERGE II ON THE PARK

## 2PAT-2

2 BEDROOM 2.5 BATHROOM



FLOOR 21

SOUTH FACE



## 2ST-2

2 BEDROOM 2.5 BATHROOM





FLOOR 13

SOUTH FACE WEST FACE





## TOWNHOMES

AUBERGE II ON THE PARK

## TH4

2 BEDROOM 2.5 BATHROOM FAMILY ROOM



SOUTH FACE





SECOND FLOOR





## TH9

2 BEDROOM 2.5 BATHROOM FAMILY ROOM



NORTH FACE



SECOND FLOOR



THIRD FLOOR





## FEATURES 8 FINISHES



#### TYPICAL COLLECTION

#### GENERAL

- Smooth ceiling finish to all areas.
- Interior walls are primed and then painted with two coats of off-white, quality latex paint (bathrooms, and all woodwork and trim painted with durable white semi-gloss paint). Paints have low levels of volatile organic compounds (VOCs)
- Balconies to receive one duplex receptacle.
- Terraces to receive paving stones and one duplex receptacle.

#### FLOOR COVERINGS

- Premium plank