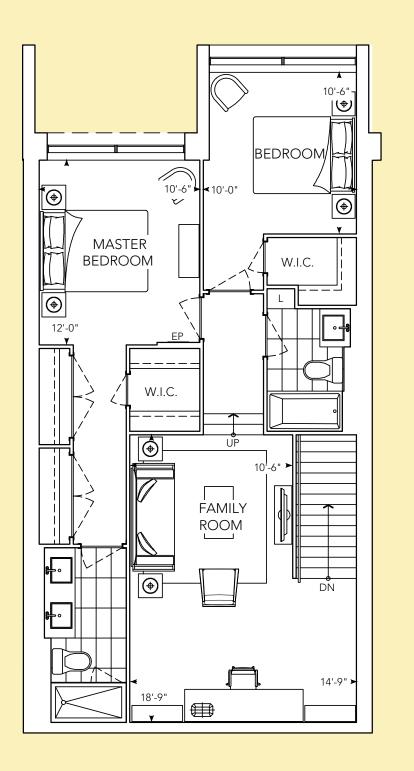

## TH4

2 BEDROOM 2.5 BATHROOM FAMILY ROOM

SOUTH FACE

SECOND FLOOR

## TH9

2 BEDROOM 2.5 BATHROOM FAMILY ROOM

NORTH FACE

SECOND FLOOR

THIRD FLOOR