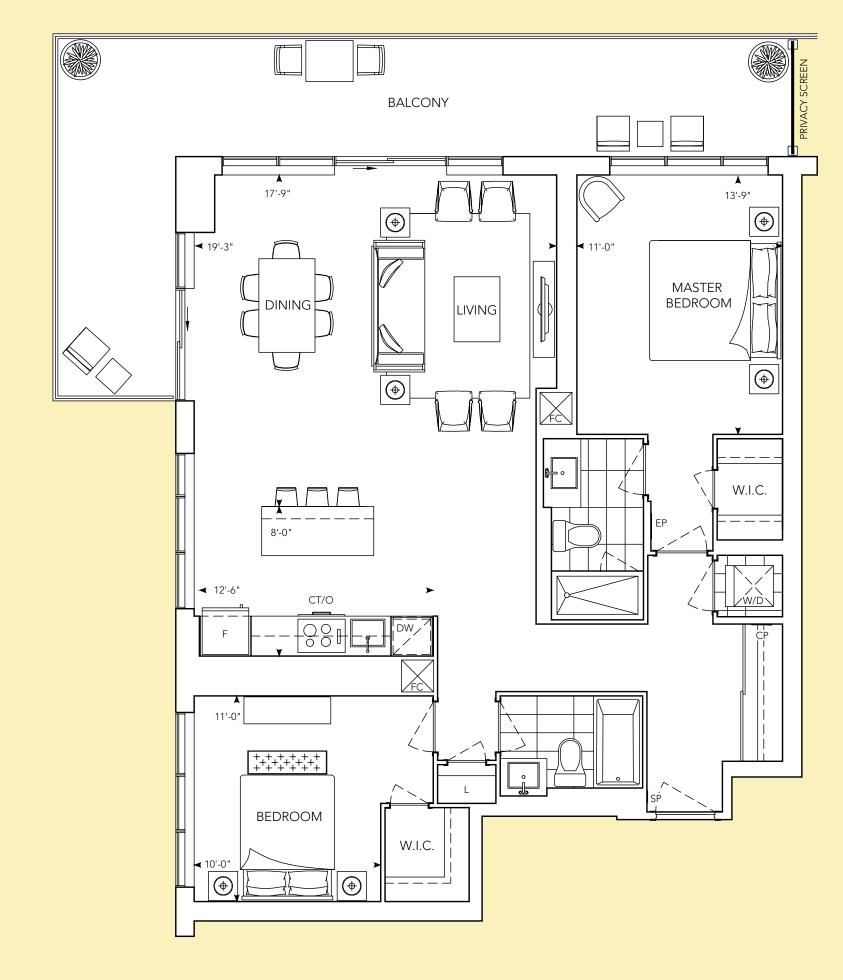

## AUBERGE II

ON THE PARK<sup>TM</sup>

### AUBERGEII

ON THE PARK™









THE LOBBY



## FLOORPLANS

AUBERGE II ON THE PARK

## 2A-2

2 BEDROOM 2 BATHROOM



WEST FACE

SOUTH FACE

OO CT/O LIVING BEDROOM BEDROOM

BALCONY

## 2B-2

2 BEDROOM 2 BATHROOM



WEST FACE

NORTH FACE



## 2C+D-2

2 BEDROOM 2 BATHROOM DEN



N A 33

FLOOR 11

SOUTH FACE



## 2D-2

2 BEDROOM 2 BATHROOM







FLOOR 11

NORTH FACE

EAST FACE



## 2E-2

2 BEDROOM 2 BATHROOM





FLOOR 11

SOUTH FACE

EAST FACE



## 2NAT-2

2 BEDROOM 2 BATHROOM





FLOOR 21

NORTH FACE





## SIGNATURE SUITES

AUBERGE II ON THE PARK

## 2PAT-2

2 BEDROOM 2.5 BATHROOM



FLOOR 21

SOUTH FACE



## 2ST-2

2 BEDROOM 2.5 BATHROOM





FLOOR 13

SOUTH FACE WEST FACE





## TOWNHOMES

AUBERGE II ON THE PARK

## TH4

2 BEDROOM 2.5 BATHROOM FAMILY ROOM



SOUTH FACE





SECOND FLOOR





## TH9

2 BEDROOM 2.5 BATHROOM FAMILY ROOM



NORTH FACE



SECOND FLOOR



THIRD FLOOR





## FEATURES 8 FINISHES



#### TYPICAL COLLECTION

#### GENERAL

- Smooth ceiling finish to all areas.
- Interior walls are primed and then painted with two coats of off-white, quality latex paint (bathrooms, and all woodwork and trim painted with durable white semi-gloss paint). Paints have low levels of volatile organic compounds (VOCs)
- B