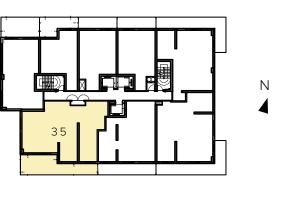

## FLOORPLANS

AUBERGE II ON THE PARK

## 2A-2

2 BEDROOM 2 BATHROOM

WEST FACE

SOUTH FACE

OO CT/O LIVING BEDROOM BEDROOM

BALCONY