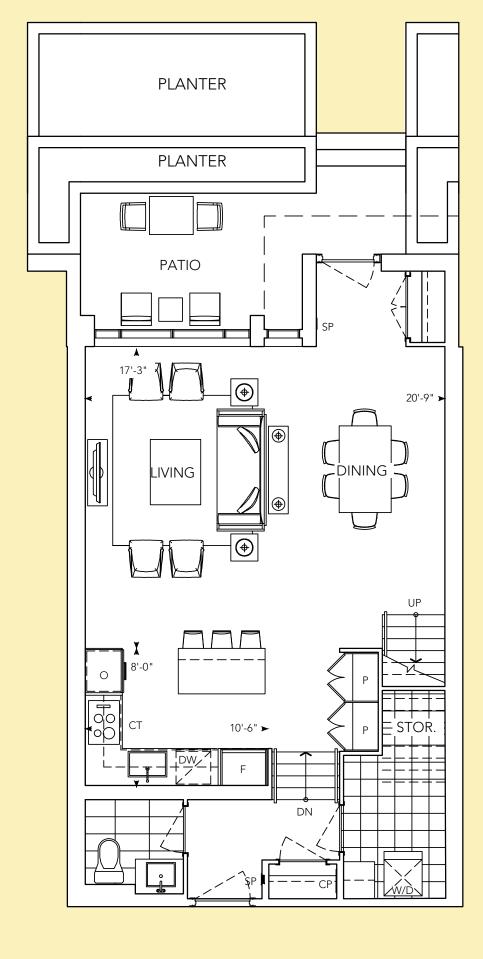

2 BATHROOM



WEST FACE

SOUTH FACE

OO CT/O LIVING BEDROOM BEDROOM

BALCONY

## 2B-2

2 BEDROOM 2 BATHROOM



WEST FACE

NORTH FACE



## 2C+D-2

2 BEDROOM 2 BATHROOM DEN



N A 33

FLOOR 11

SOUTH FACE



## 2D-2

2 BEDROOM 2 BATHROOM







FLOOR 11

NORTH FACE

EAST FACE



## 2E-2

2 BEDROOM 2 BATHROOM





FLOOR 11

SOUTH FACE

EAST FACE



## 2NAT-2

2 BEDROOM 2 BATHROOM





FLOOR 21

NORTH FACE





## SIGNATURE SUITES

AUBERGE II ON THE PARK

## 2PAT-2

2 BEDROOM 2.5 BATHROOM



FLOOR 21

SOUTH FACE



## 2ST-2

2 BEDROOM 2.5 BATHROOM





FLOOR 13

SOUTH FACE WEST FACE





## TOWNHOMES

AUBERGE II ON THE PARK

## TH4

2 BEDROOM 2.5 BATHROOM FAMILY ROOM



SOUTH FACE





SECOND FLOOR





## TH9

2 BEDROOM 2.5 BATHROOM FAMILY ROOM



NORTH FACE



SECOND FLOOR



THIRD FLOOR





## FEATURES 8 FINISHES



#### TYPICAL COLLECTION

#### GENERAL

- Smooth ceiling finish to all areas.
- Interior walls are primed and then painted with two coats of off-white, quality latex paint (bathrooms, and all woodwork and trim painted with durable white semi-gloss paint). Paints have low levels of volatile organic compounds (VOCs)
- Balconies to receive one duplex receptacle.
- Terraces to receive paving stones and one duplex receptacle.

#### FLOOR COVERINGS

- Premium plank laminate floating floor with acoustic underlay in all rooms excluding bathroom(s) and laundry.
- Ceramic and/or porcelain floor tile in bathroom(s).

#### KITCHEN

- Contemporary laminate cabinetry including upper cabinets with valence.
- Single square edge granite or engineered quartz countertop and match