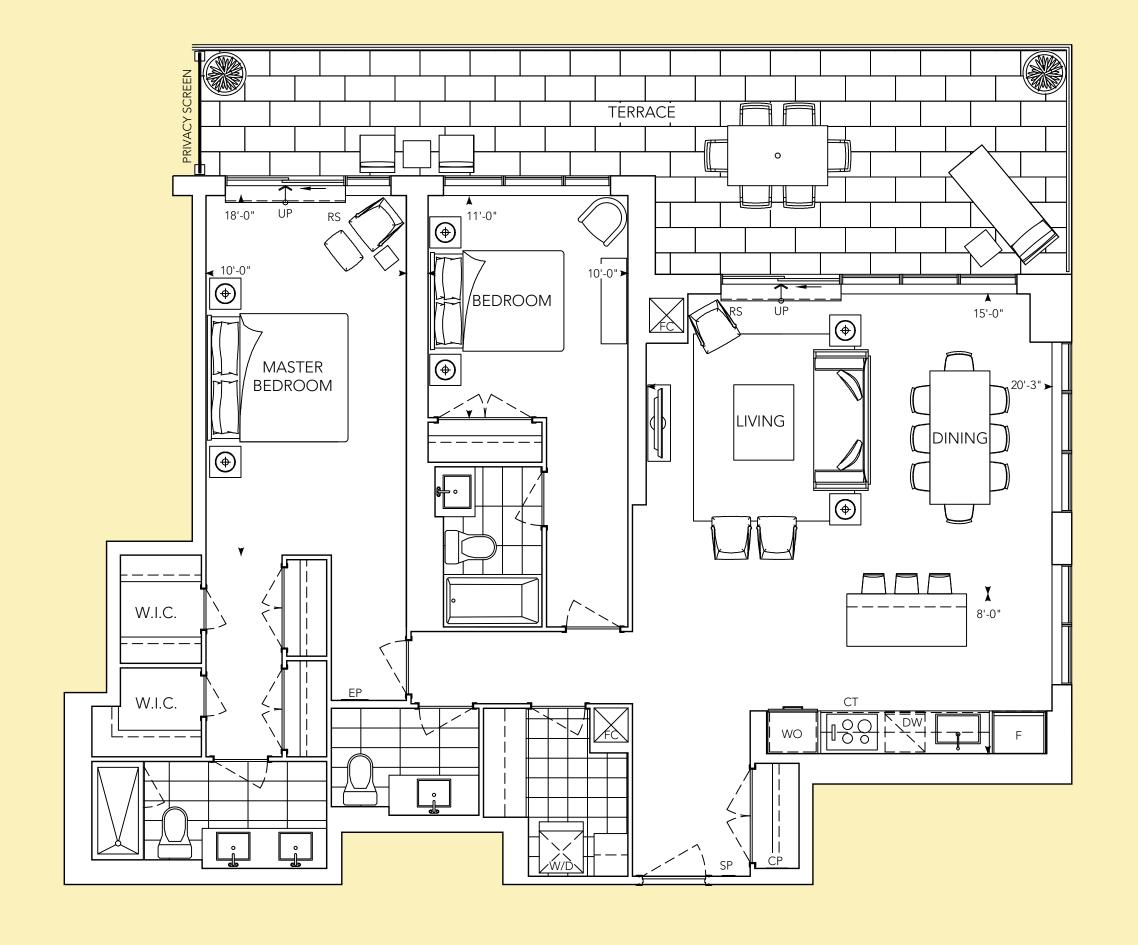

## FLOORPLANS

AUBERGE II ON THE PARK

## 2A-2

2 BEDROOM 2 BATHROOM

WEST FACE

SOUTH FACE

OO CT/O LIVING BEDROOM BEDROOM

BALCONY