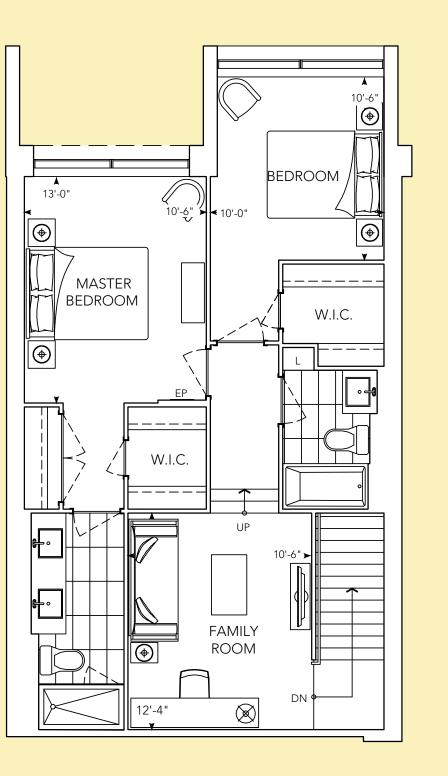

## TH4

2 BEDROOM 2.5 BATHROOM FAMILY ROOM

SOUTH FACE

SECOND FLOOR

## TH9

2 BEDROOM 2.5 BATHROOM FAMILY ROOM

NORTH FACE

SECOND FLOOR

THIRD FLOOR