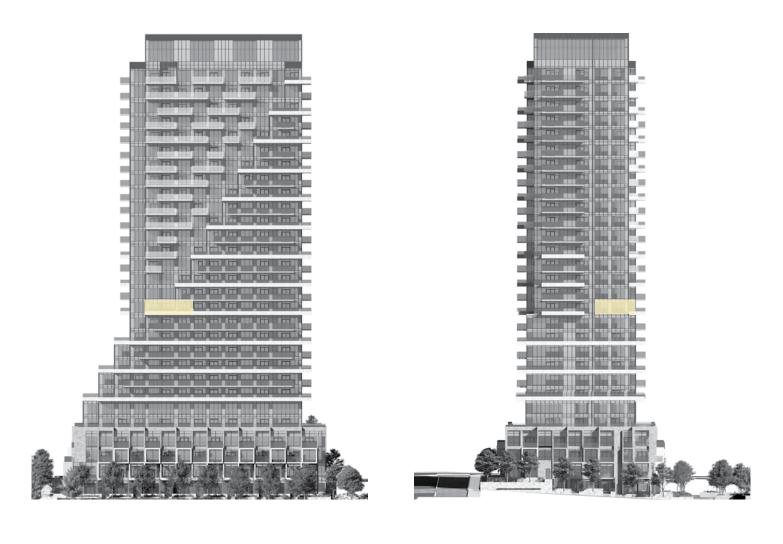

## AUBERGE II

ON THE PARK<sup>TM</sup>

### AUBERGEII

ON THE PARK™









THE LOBBY



## FLOORPLANS

AUBERGE II ON THE PARK

## 2A-2

2 BEDROOM 2 BATHROOM



WEST FACE

SOUTH FACE

OO CT/O LIVING BEDROOM BEDROOM

BALCONY

## 2B-2

2 BEDROOM 2 BATHROOM



WEST FACE

NORTH FACE



## 2C+D-2

2 BEDROOM 2 BATHROOM DEN



N A 33

FLOOR 11

SOUTH FACE



## 2D-2

2 BEDROOM 2 BATHROOM







FLOOR 11

NORTH FACE

EAST FACE



## 2E-2

2 BEDROOM 2 BATHROOM





FLOOR 11

SOUTH FACE

EAST FACE



## 2NAT-2

2 BEDROOM 2 BATHROOM





FLOOR 21

NORTH FACE





## SIGNATURE SUITES

AUBERGE II ON THE PARK

## 2PAT-2

2 BEDROOM 2.5 BATHROOM



FLOOR 21

SOUTH FACE



## 2ST-2

2 BEDROOM 2.5 BATHROOM





FLOOR 13

SOUTH FACE WEST FACE





## TOWNHOMES

AUBERGE II ON THE PARK

## TH4

2 BEDROOM 2.5 BATHROOM FAMILY ROOM



SOUTH FACE





SECOND FLOOR





## TH9

2 BEDROOM 2.5 BATHROOM FAMILY ROOM



NORTH FACE



SECOND FLOOR



THIRD FLOOR





## FEATURES 8 FINISHES



#### TYPICAL COLLECTION

#### GENERAL

- Smooth ceiling finish to all areas.
- Interior walls are primed and then painted with two coats of off-white, quality latex paint (bathrooms, and all woodwork and trim painted with durable white semi-gloss paint). Paints have low levels of volatile organic compounds (VOCs)
- Balconies to receive one duplex receptacle.
- Terraces to receive paving stones and one duplex receptacle.

#### FLOOR COVERINGS

- Premium plank laminate floating floor with acoustic underlay in all rooms