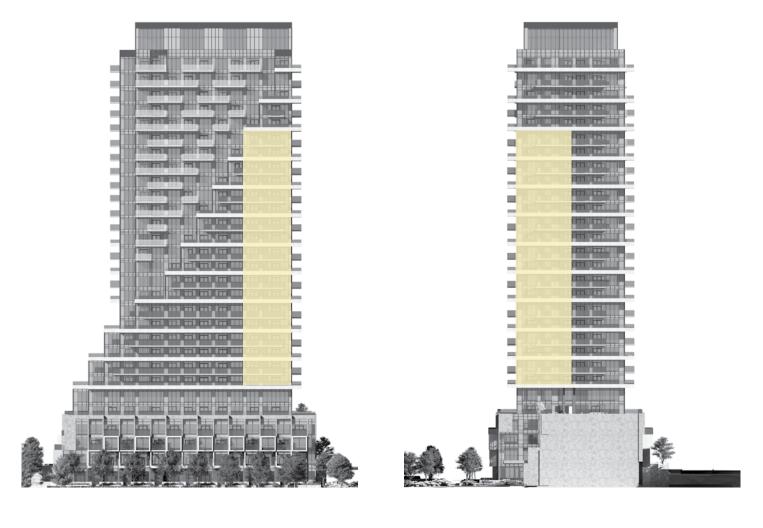

## AUBERGE II

ON THE PARK<sup>TM</sup>

### AUBERGEII

ON THE PARK™









THE LOBBY



## FLOORPLANS

AUBERGE II ON THE PARK

## 2A-2

2 BEDROOM 2 BATHROOM



WEST FACE

SOUTH FACE

OO CT/O LIVING BEDROOM BEDROOM

BALCONY

## 2B-2

2 BEDROOM 2 BATHROOM



WEST FACE

NORTH FACE



## 2C+D-2

2 BEDROOM 2 BATHROOM DEN



N A 33

FLOOR 11

SOUTH FACE



## 2D-2

2 BEDROOM 2 BATHROOM







FLOOR 11

NORTH FACE

EAST FACE



## 2E-2

2 BEDROOM 2 BATHROOM





FLOOR 11

SOUTH FACE

EAST FACE



## 2NAT-2

2 BEDROOM 2 BATHROOM





FLOOR 21

NORTH FACE





## SIGNATURE SUITES

AUBERGE II ON THE PARK

## 2PAT-2

2 BEDROOM 2.5 BATHROOM



FLOOR 21

SOUTH FACE



## 2ST-2

2 BEDROOM 2.5 BATHROOM





FLOOR 13

SOUTH FACE WEST FACE





## TOWNHOMES

AUBERGE II ON THE PARK

## TH4

2 BEDROOM 2.5 BATHROOM FAMILY ROOM



SOUTH FACE





SECOND FLOOR





## TH9

2 BEDROOM 2.5 BATHROOM FAMILY ROOM



NORTH FACE



SECOND FLOOR



THIRD FLOOR





## FEATURES 8 FINISHES



#### TYPICAL COLLECTION

#### GENERAL

- Smooth ceiling finish to all areas.
- Interior walls are primed and then painted with two coats of off-white, quality latex paint (bathrooms, and all woodwork and trim painted with durable white semi-gloss paint). Paints have low levels of