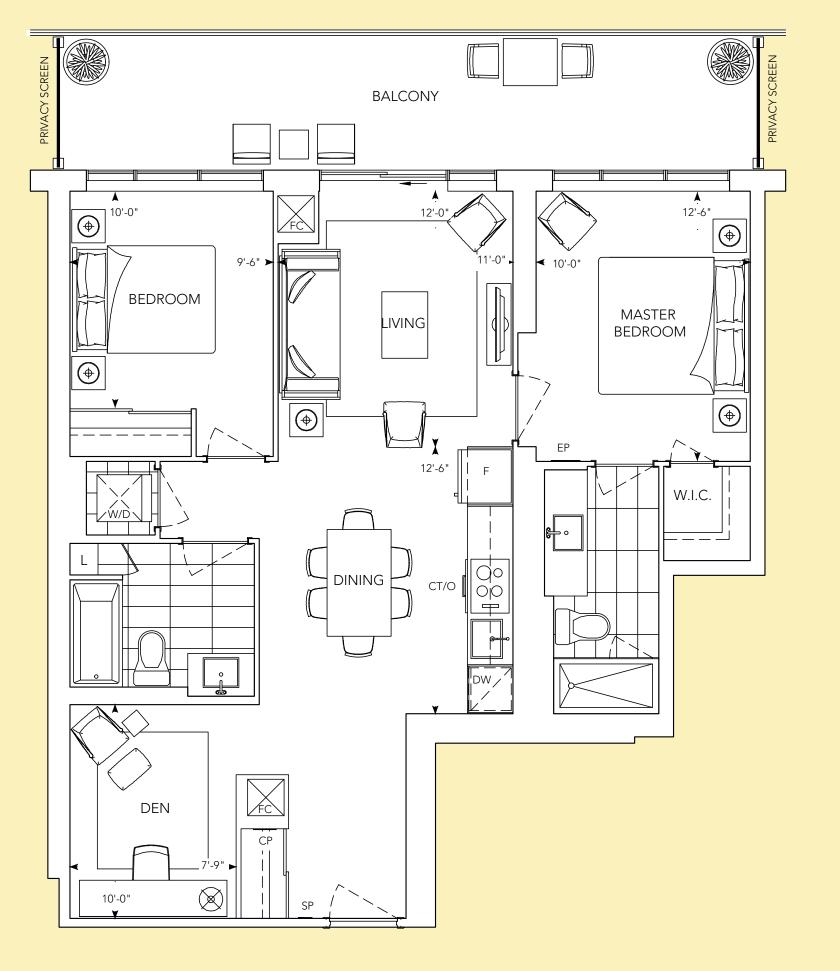

## FLOORPLANS

AUBERGE II ON THE PARK

## 2A-2

2 BEDROOM 2 BATHROOM

WEST FACE

SOUTH FACE

OO CT/O LIVING BEDROOM BEDROOM

BALCONY

## 2B-2

2 BEDROOM 2 BATHROOM

WEST FACE

NORTH FACE

## 2C+D-2

2 BEDROOM 2 BATHROOM DEN

N A 33

FLOOR 11

SOUTH FACE

## 2D-2

2 BEDROOM 2 BATHROOM

FLOOR 11

NORTH FACE

EAST FACE

## 2E-2

2 BEDROOM 2 BATHROOM

FLOOR 11

SOUTH FACE

EAST FACE

## 2NAT-2

2 BEDROOM 2 BATHROOM

FLOOR 21

NORTH FACE

## SIGNATURE SUITES

AUBERGE II ON THE PARK

## 2PAT-2

2 BEDROOM 2.5 BATHROOM

FLOOR 21

SOUTH FACE

## 2ST-2

2 BEDROOM 2.5 BATHROOM

FLOOR 13

SOUTH FACE WEST FACE