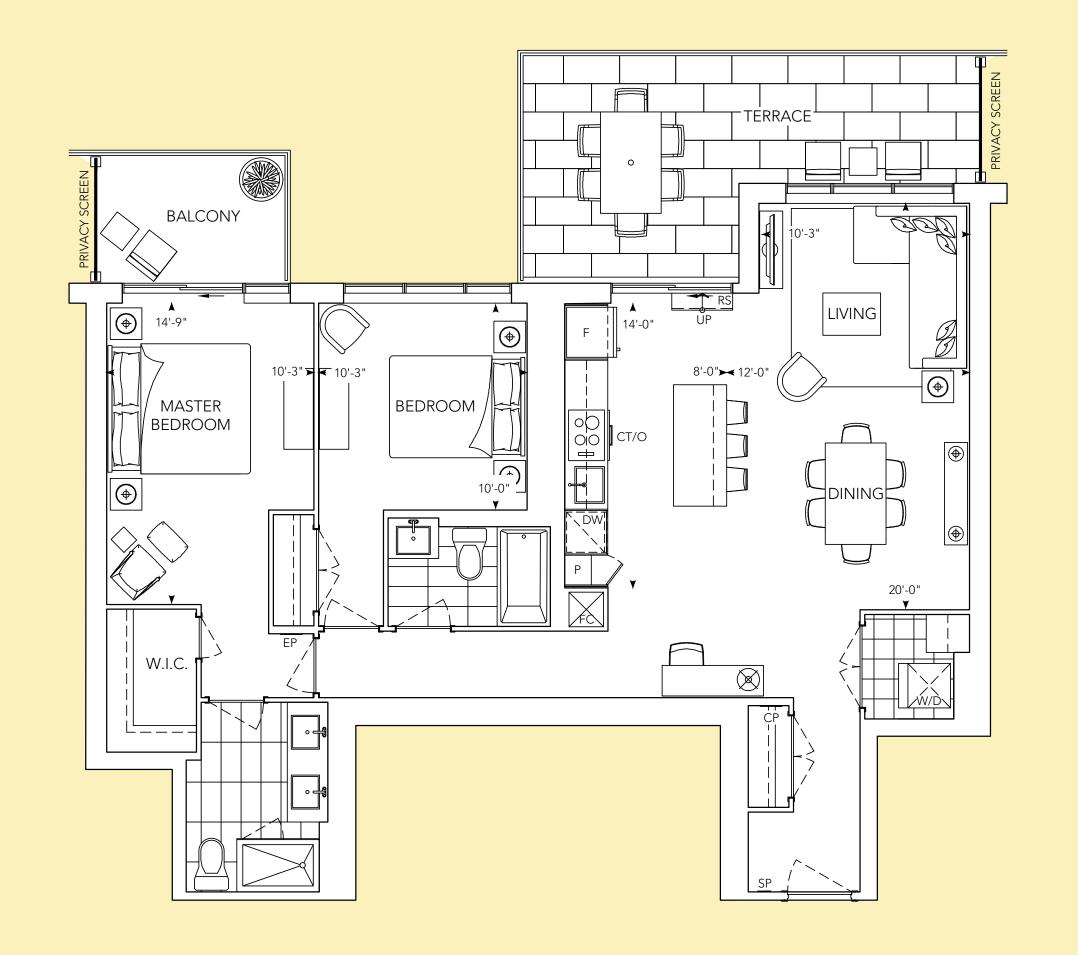

## AUBERGE II

ON THE PARK<sup>TM</sup>

### AUBERGEII

ON THE PARK™









THE LOBBY



## FLOORPLANS

AUBERGE II ON THE PARK

## 2A-2

2 BEDROOM 2 BATHROOM



WEST FACE

SOUTH FACE

OO CT/O LIVING BEDROOM BEDROOM

BALCONY

## 2B-2

2 BEDROOM 2 BATHROOM



WEST FACE

NORTH FACE



## 2C+D-2

2 BEDROOM 2 BATHROOM DEN



N A 33

FLOOR 11

SOUTH FACE



## 2D-2

2 BEDROOM 2 BATHROOM







FLOOR 11

NORTH FACE

EAST FACE



## 2E-2

2 BEDROOM 2 BATHROOM





FLOOR 11

SOUTH FACE

EAST FACE



## 2NAT-2

2 BEDROOM 2 BATHROOM





FLOOR 21

NORTH FACE





## SIGNATURE SUITES

AUBERGE II ON THE PARK

## 2PAT-2

2 BEDROOM 2.5 BATHROOM



FLOOR 21

SOUTH FACE



## 2ST-2

2 BEDROOM 2.5 BATHROOM





FLOOR 13

SOUTH FACE WEST FACE





## TOWNHOMES

AUBERGE II ON THE PARK

## TH4

2 BEDROOM 2.5 BATHROOM FAMILY ROOM



SOUTH FACE





SECOND FLOOR





## TH9

2 BEDROOM 2.5 BATHROOM FAMILY ROOM



NORTH FACE



SECOND FLOOR



THIRD FLOOR





## FEATURES 8 FINISHES



#### TYPICAL COLLECTION

#### GENERAL

- Smooth ceiling finish to all areas.
- Interior walls are primed and then painted with two coats of off-white, quality latex paint (bathrooms, and all woodwork and trim painted with durable white semi-gloss paint). Paints have low levels of volatile organic compounds (VOCs)
- Balconies to receive one duplex receptacle.
- Terraces to rece