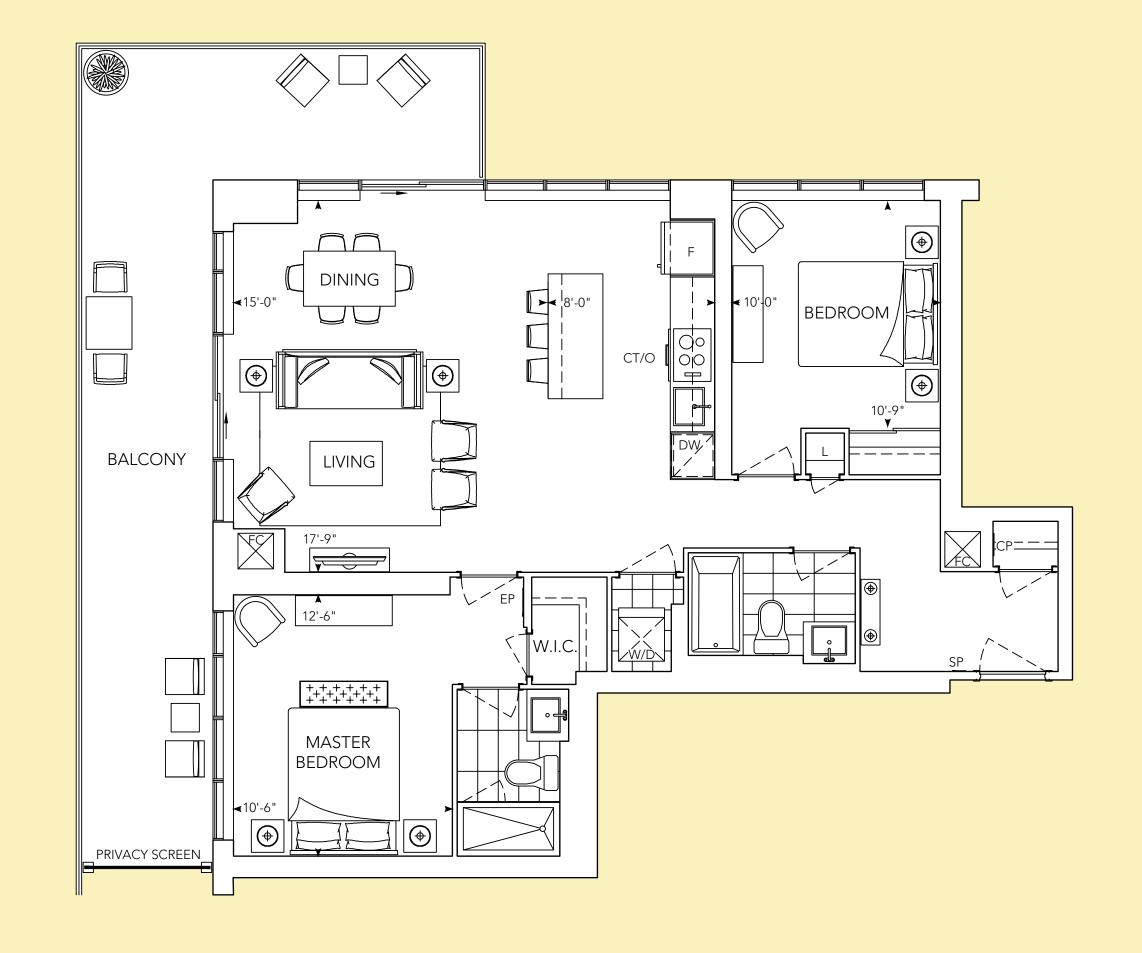

## AUBERGE II

ON THE PARK<sup>TM</sup>

### AUBERGEII

ON THE PARK™









THE LOBBY



## FLOORPLANS

AUBERGE II ON THE PARK

## 2A-2

2 BEDROOM 2 BATHROOM



WEST FACE

SOUTH FACE

OO CT/O LIVING BEDROOM BEDROOM

BALCONY

## 2B-2

2 BEDROOM 2 BATHROOM



WEST FACE

NORTH FACE



## 2C+D-2

2 BEDROOM 2 BATHROOM DEN



N A 33

FLOOR 11

SOUTH FACE



## 2D-2

2 BEDROOM 2 BATHROOM







FLOOR 11

NORTH FACE

EAST FACE



## 2E-2

2 BEDROOM 2 BATHROOM





FLOOR 11

SOUTH FACE

EAST FACE



## 2NAT-2

2 BEDROOM 2 BATHROOM





FLOOR 21

NORTH FACE





## SIGNATURE SUITES

AUBERGE II ON THE PARK

## 2PAT-2

2 BEDROOM 2.5 BATHROOM



FLOOR 21

SOUTH FACE



## 2ST-2

2 BEDROOM 2.5 BATHROOM





FLOOR 13

SOUTH FACE WEST FACE





## TOWNHOMES

AUBERGE II ON THE PARK

## TH4

2 BEDROOM 2.5 BATHROOM FAMILY ROOM



SOUTH FACE





SECOND FLOOR





## TH9

2 BEDROOM 2.5 BATHROOM FAMILY ROOM



NORTH FACE



SECOND FLOOR



THIRD FLOOR





## FEATURES 8 FINISHES



#### TYPICAL COLLECTION

#### GENERAL

- Smooth ceiling finish to all areas.
- Interior walls are primed and then painted with two coats of off-white, quality latex paint (bathrooms, and all woodwork and trim painted with durable white semi-gloss p