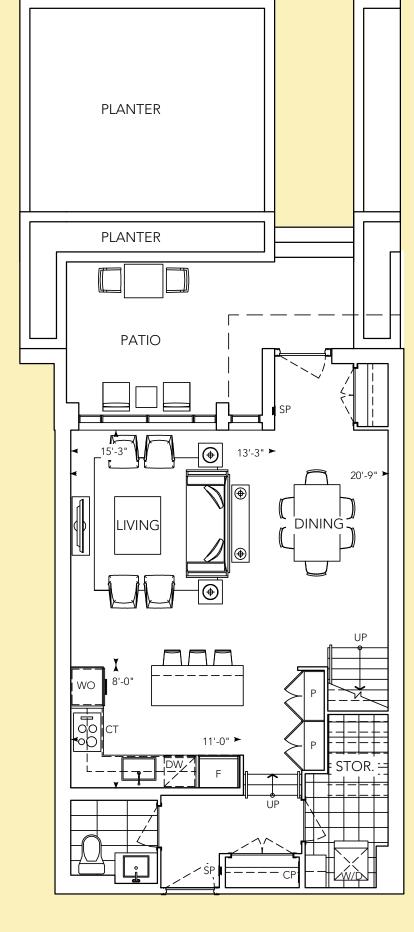

## TH4

2 BEDROOM 2.5 BATHROOM FAMILY ROOM

SOUTH FACE

SECOND FLOOR

## TH9

2 BEDROOM 2.5 BATHROOM FAMILY ROOM

NORTH FACE

SECOND FLOOR

THIRD FLOOR