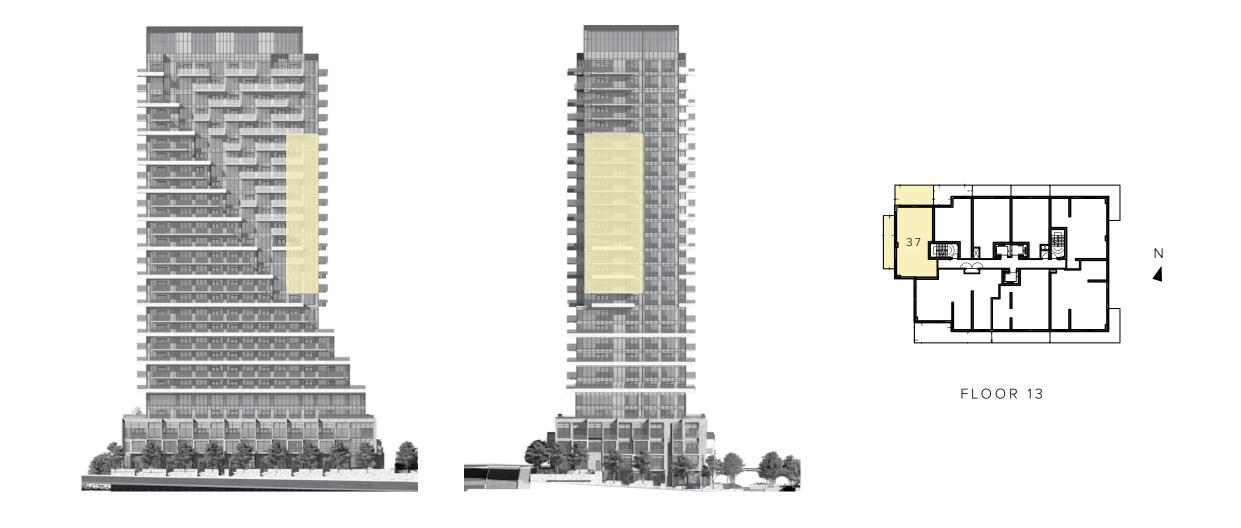

## AUBERGE II

ON THE PARK<sup>TM</sup>

### AUBERGEII

ON THE PARK™









THE LOBBY



## FLOORPLANS

AUBERGE II ON THE PARK

## 2A-2

2 BEDROOM 2 BATHROOM



WEST FACE

SOUTH FACE

OO CT/O LIVING BEDROOM BEDROOM

BALCONY

## 2B-2

2 BEDROOM 2 BATHROOM



WEST FACE

NORTH FACE



## 2C+D-2

2 BEDROOM 2 BATHROOM DEN



N A 33

FLOOR 11

SOUTH FACE



## 2D-2

2 BEDROOM 2 BATHROOM







FLOOR 11

NORTH FACE

EAST FACE



## 2E-2

2 BEDROOM 2 BATHROOM





FLOOR 11

SOUTH FACE

EAST FACE



## 2NAT-2

2 BEDROOM 2 BATHROOM





FLOOR 21

NORTH FACE





## SIGNATURE SUITES

AUBERGE II ON THE PARK

## 2PAT-2

2 BEDROOM 2.5 BATHROOM



FLOOR 21

SOUTH FACE



## 2ST-2

2 BEDROOM 2.5 BATHROOM





FLOOR 13

SOUTH FACE WEST FACE





## TOWNHOMES

AUBERGE II ON THE PARK

## TH4

2 BEDROOM 2.5 BATHROOM FAMILY ROOM



SOUTH FACE





SECOND FLOOR





## TH9

2 BEDROOM 2.5 BATHROOM FAMILY ROOM



NORTH FACE



SECOND FLOOR



THIRD FLOOR





## FEATURES 8 FINISHES



#### TYPICAL COLLECTION

#### GENERAL

- Smooth ceiling finish to all areas.
- I