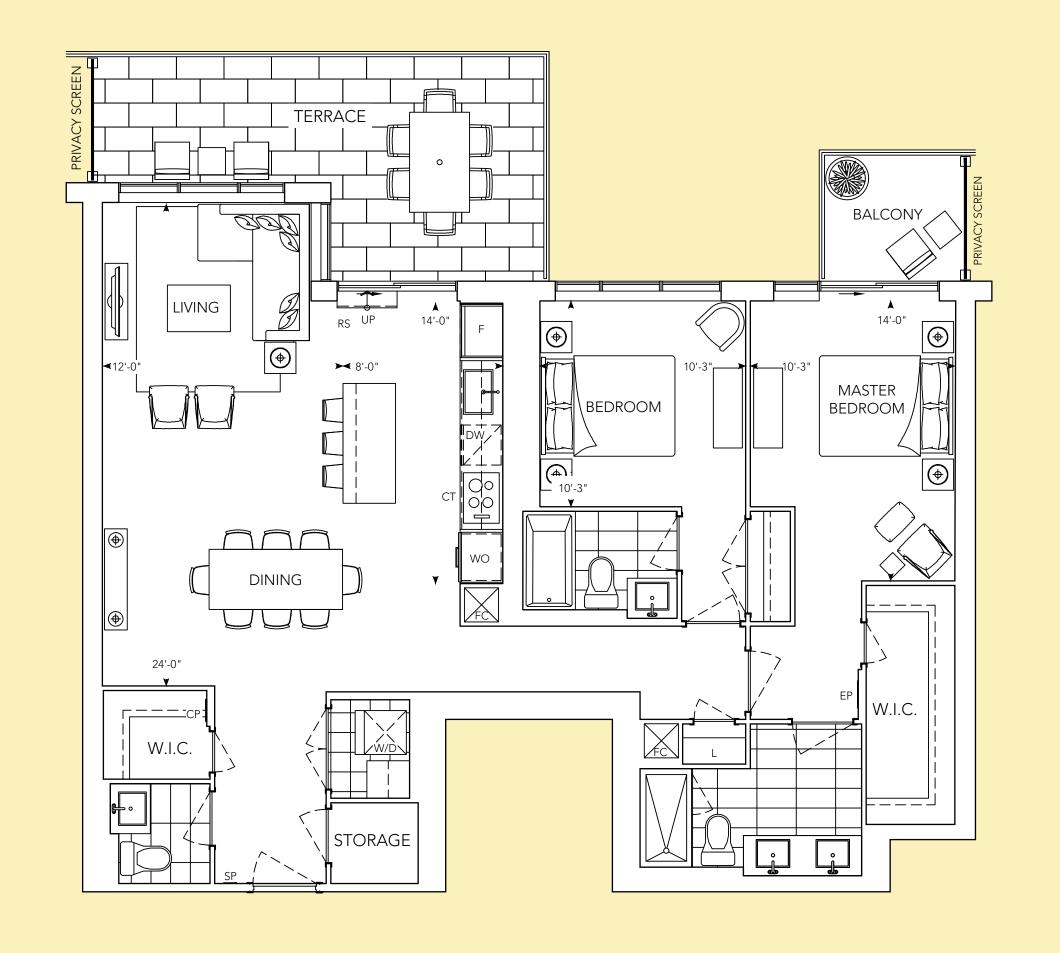

## AUBERGE II

ON THE PARK<sup>TM</sup>

### AUBERGEII

ON THE PARK™









THE LOBBY



## FLOORPLANS

AUBERGE II ON THE PARK

## 2A-2

2 BEDROOM 2 BATHROOM



WEST FACE

SOUTH FACE

OO CT/O LIVING BEDROOM BEDROOM

BALCONY

## 2B-2

2 BEDROOM 2 BATHROOM



WEST FACE

NORTH FACE



## 2C+D-2

2 BEDROOM 2 BATHROOM DEN



N A 33

FLOOR 11

SOUTH FACE



## 2D-2

2 BEDROOM 2 BATHROOM







FLOOR 11

NORTH FACE

EAST FACE



## 2E-2

2 BEDROOM 2 BATHROOM





FLOOR 11

SOUTH FACE

EAST FACE



## 2NAT-2

2 BEDROOM 2 BATHROOM





FLOOR 21

NORTH FACE





## SIGNATURE SUITES

AUBERGE II ON THE PARK

## 2PAT-2

2 BEDROOM 2.5 BATHROOM



FLOOR 21

SOUTH FACE



## 2ST-2

2 BEDROOM 2.5 BATHROOM





FLOOR 13

SOUTH FACE WEST FACE





## TOWNHOMES

AUBERGE II ON THE PARK

## TH4

2 BEDROOM 2.5 BATHROOM FAMILY ROOM



SOUTH FACE





SECOND FLOOR





## TH9

2 BEDROOM 2.5 BATHROOM FAMILY ROOM



NORTH FACE



SECOND FLOOR



THIRD FLOOR





## FEATURES 8 FINISHES



#### TYPICAL COLLECTION

#### GENERAL

- Smooth ceiling finish to all areas.
- Interior walls are primed and then painted with two coats of off-white, quality latex paint (bathrooms, and all woodwork and trim painted with durable white semi-gloss paint). Paints have low levels of volatile organic compounds (VOCs)
- Balconies to receive one duplex receptacle.
- Terraces to receive paving stones and one duplex receptacle.

#### FLOOR COVERINGS

- Premium plank laminate floating floor