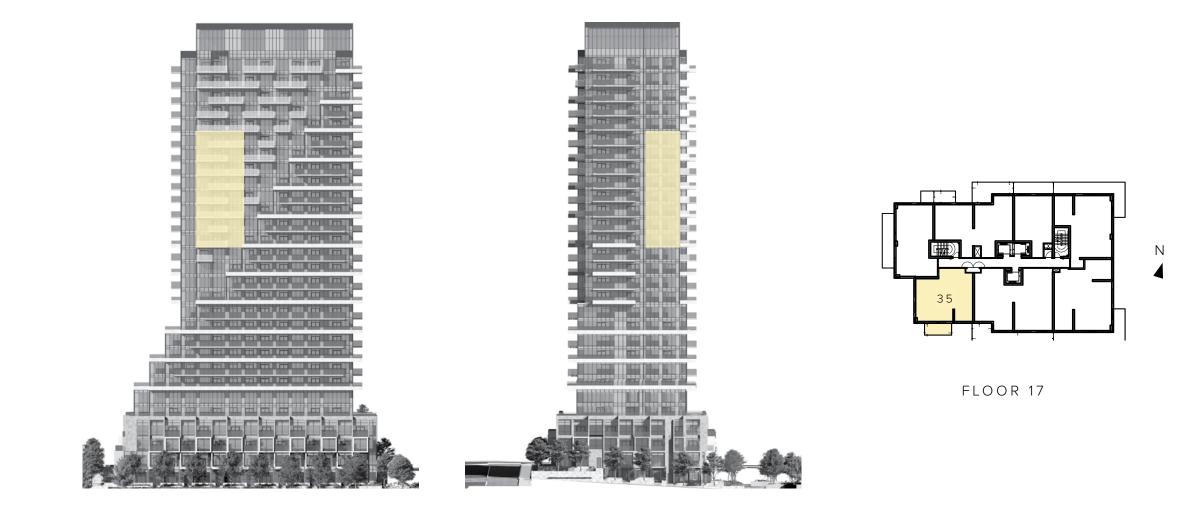

## AUBERGE II

ON THE PARK<sup>TM</sup>

### AUBERGEII

ON THE PARK™









THE LOBBY



## FLOORPLANS

AUBERGE II ON THE PARK

## 2A-2

2 BEDROOM 2 BATHROOM



WEST FACE

SOUTH FACE

OO CT/O LIVING BEDROOM BEDROOM

BALCONY

## 2B-2

2 BEDROOM 2 BATHROOM



WEST FACE

NORTH FACE



## 2C+D-2

2 BEDROOM 2 BATHROOM DEN



N A 33

FLOOR 11

SOUTH FACE



## 2D-2

2 BEDROOM 2 BATHROOM







FLOOR 11

NORTH FACE

EAST FACE



## 2E-2

2 BEDROOM 2 BATHROOM





FLOOR 11

SOUTH FACE

EAST FACE



## 2NAT-2

2 BEDROOM 2 BATHROOM





FLOOR 21

NORTH FACE





## SIGNATURE SUITES

AUBERGE II ON THE PARK

## 2PAT-2

2 BEDROOM 2.5 BATHROOM



FLOOR 21

SOUTH FACE



## 2ST-2

2 BEDROOM 2.5 BATHROOM





FLOOR 13

SOUTH FACE WEST FACE





## TOWNHOMES

AUBERGE II ON THE PARK

## TH4

2 BEDROOM 2.5 BATHROOM FAMILY ROOM



SOUTH FACE





SECOND FLOOR





## TH9

2 BEDROOM 2.5 BATHROOM FAMILY ROOM



NORTH FACE



SECOND FLOOR



THIRD FLOOR





## FEATUR