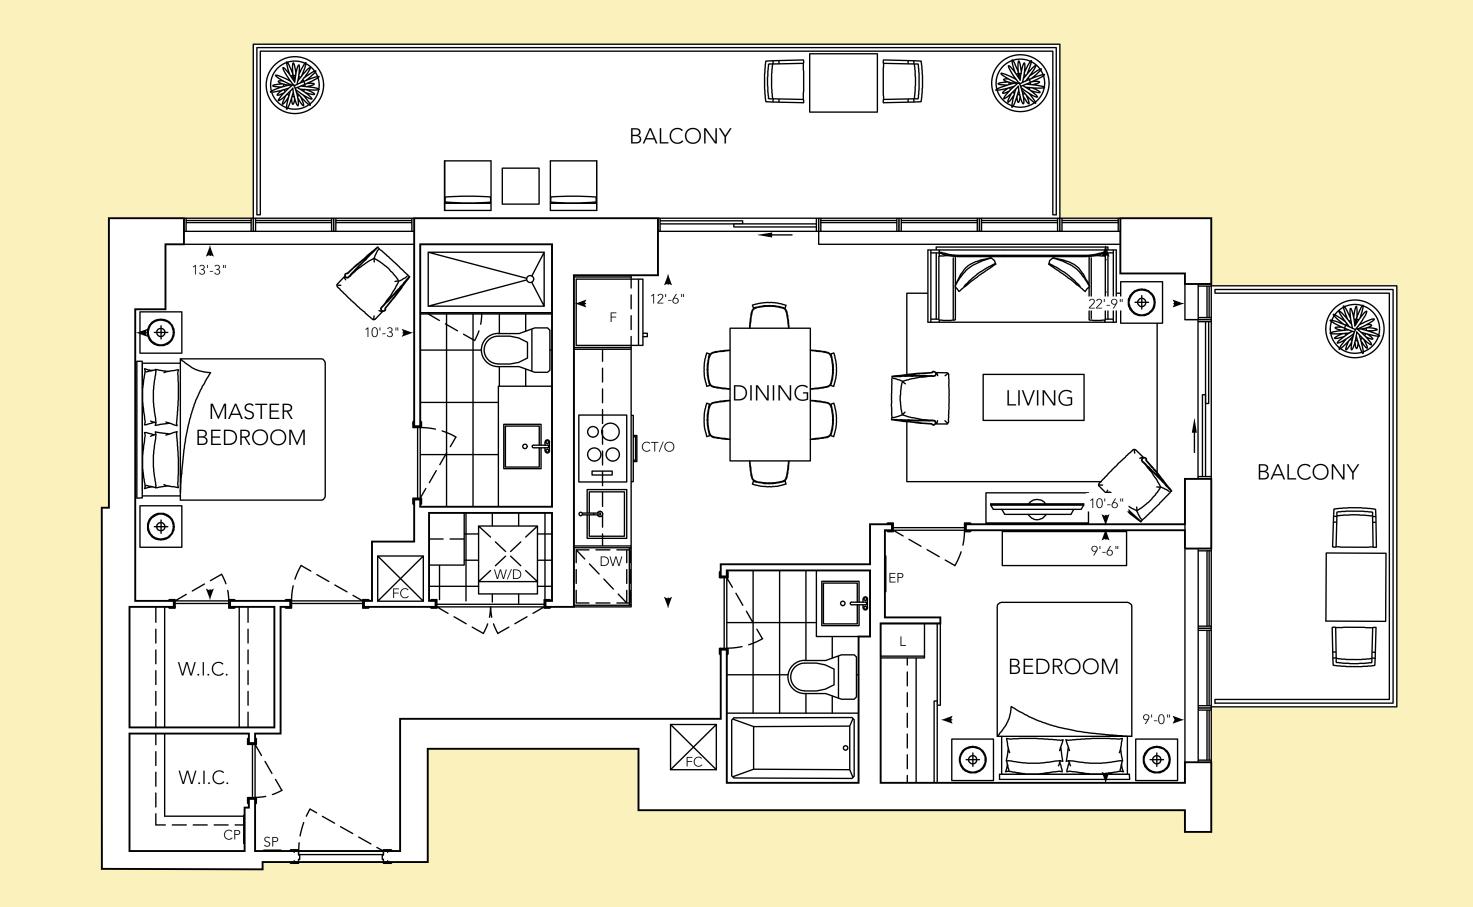

## AUBERGE II

ON THE PARK<sup>TM</sup>

### AUBERGEII

ON THE PARK™









THE LOBBY



## FLOORPLANS

AUBERGE II ON THE PARK

## 2A-2

2 BEDROOM 2 BATHROOM



WEST FACE

SOUTH FACE

OO CT/O LIVING BEDROOM BEDROOM

BALCONY

## 2B-2

2 BEDROOM 2 BATHROOM



WEST FACE

NORTH FACE



## 2C+D-2

2 BEDROOM 2 BATHROOM DEN



N A 33

FLOOR 11

SOUTH FACE



## 2D-2

2 BEDROOM 2 BATHROOM







FLOOR 11

NORTH FACE

EAST FACE



## 2E-2

2 BEDROOM 2 BATHROOM





FLOOR 11

SOUTH FACE

EAST FACE



## 2NAT-2

2 BEDROOM 2 BATHROOM





FLOOR 21

NORTH FACE





## SIGNATURE SUITES

AUBERGE II ON THE PARK

## 2PAT-2

2 BEDROOM 2.5 BATHROOM



FLOOR 21

SOUTH FACE



## 2ST-2

2 BEDROOM 2.5 BATHROOM





FLOOR 13

SOUTH FACE WEST FACE





## TOWNHOMES

AUBERGE II ON THE PARK

## TH4

2 BEDROOM 2.5 BATHROOM FAMILY ROOM



SOUTH FACE





SECOND FLOOR





## TH9

2 BEDROOM 2.5 BATHROOM FAMILY ROOM



NORTH FACE



SECOND FLOOR



THIRD FLOOR





## FEATURES 8 FINISHES



#### TYPICAL COLLECTION

#### GENERAL

- Smooth ceiling finish to all areas.
- Interior walls are primed