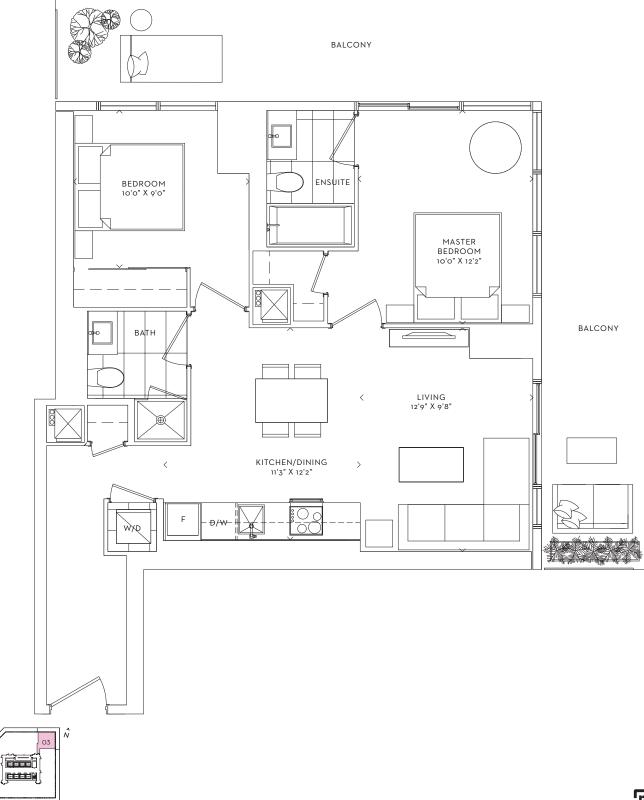

# **BREEZE**

TWO BEDROOM INTERIOR 778 SF BALCONY 337 SF TOTAL 1,115 SF

ATLANTIC TWO BEDROOM INTERIOR 798 SF **BALCONY 324 SF TOTAL 1,122 SF** 