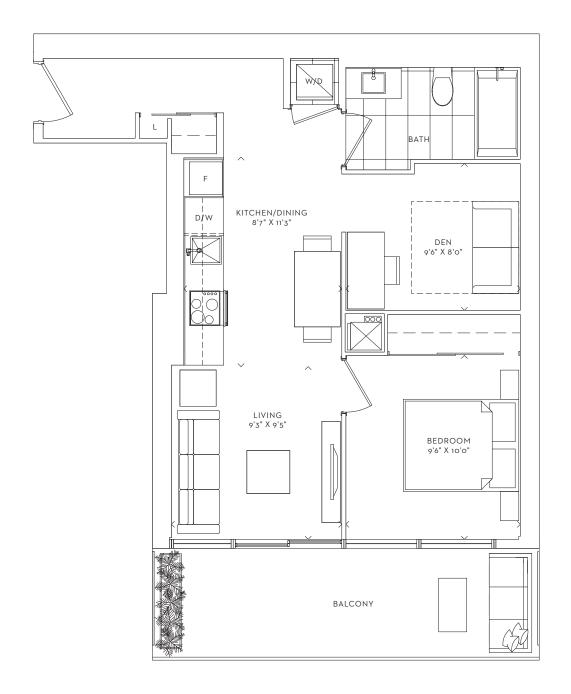

### **CHANNEL**

ONE BEDROOM + DEN INTERIOR 618 SF BALCONY 115 SF TOTAL 733 SF

ANCHOR ONE BEDROOM + DEN INTERIOR 698 SF **BALCONY 110 SF TOTAL 808 SF** 