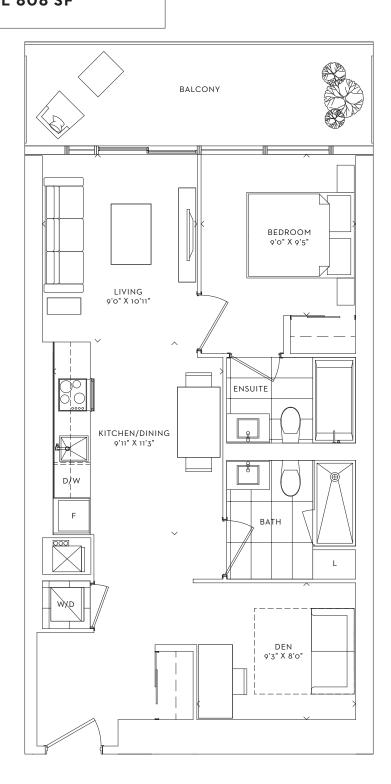

### **CHANNEL**

ONE BEDROOM + DEN INTERIOR 618 SF BALCONY 115 SF TOTAL 733 SF

ANCHOR ONE BEDROOM + DEN INTERIOR 698 SF **BALCONY 110 SF TOTAL 808 SF** 