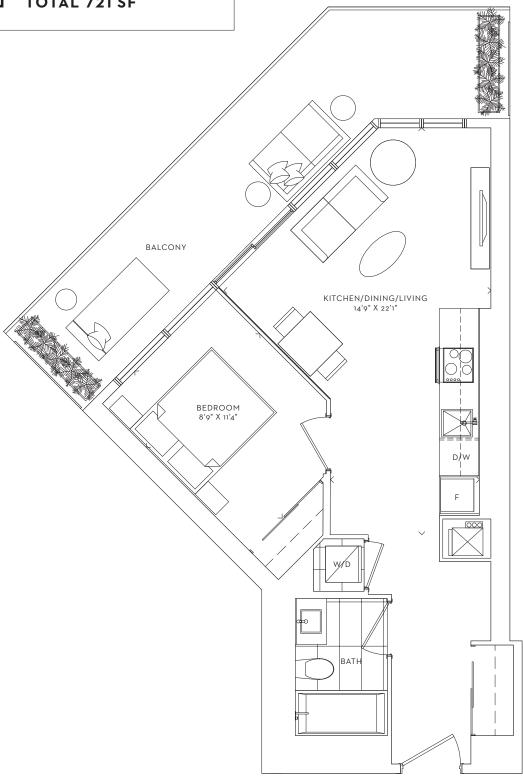

### BEACH ONE BEDROOM INTERIOR 487 SF BALCONY 115 SF TOTAL 602 SF

FLOW ONE BEDROOM INTERIOR 548 SF BALCONY 173 SF **TOTAL 721 SF** 