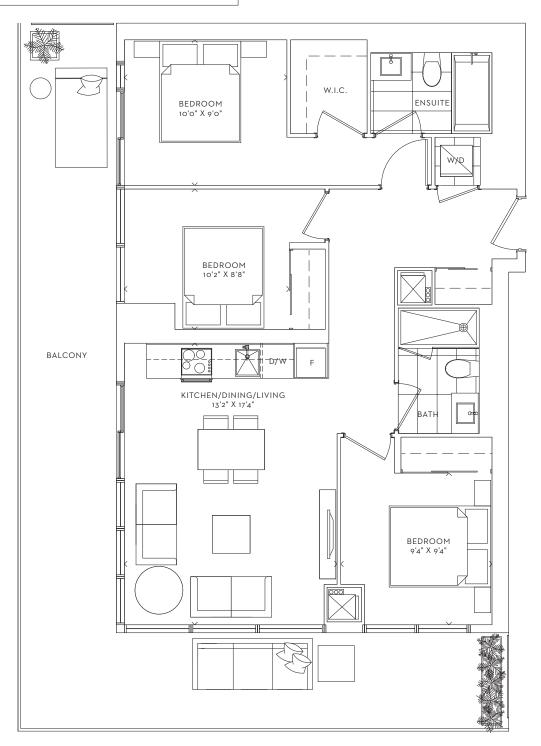

0 days
5% in 180 days
5% in 270 days 360 days
5% in 450 days 720 days
1% on Interim Occupancy



### COAST STUDIO INTERIOR 325 SF BALCONY 77 SF TOTAL 402 SF









### BEACH ONE BEDROOM INTERIOR 487 SF BALCONY 115 SF TOTAL 602 SF









FLOW ONE BEDROOM INTERIOR 548 SF BALCONY 173 SF **TOTAL 721 SF** 









### CANAL

ONE BEDROOM + DEN INTERIOR 564 SF BALCONY 114 SF TOTAL 678 SF









### **CHANNEL**

ONE BEDROOM + DEN INTERIOR 618 SF BALCONY 115 SF TOTAL 733 SF









ANCHOR ONE BEDROOM + DEN INTERIOR 698 SF **BALCONY 110 SF TOTAL 808 SF** 









# **BREEZE**

TWO BEDROOM INTERIOR 778 SF BALCONY 337 SF TOTAL 1,115 SF









ATLANTIC TWO BEDROOM INTERIOR 798 SF **BALCONY 324 SF TOTAL 1,122 SF** 







### COVE

THREE BEDROOM INTERIOR 916 SF BALCONY 364 SF TOTAL 1,280 SF