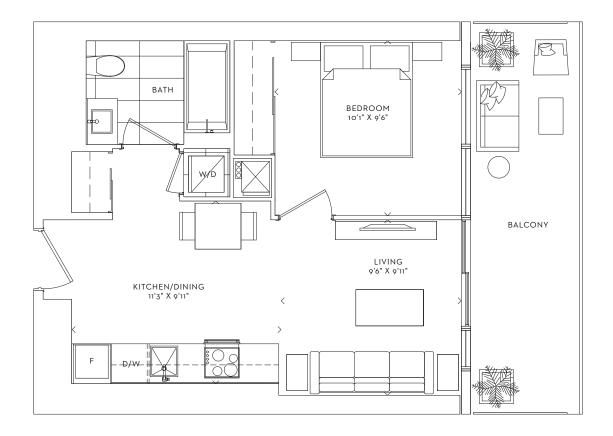

### BEACH ONE BEDROOM INTERIOR 487 SF BALCONY 115 SF TOTAL 602 SF

FLOW ONE BEDROOM INTERIOR 548 SF BALCONY 173 SF **TOTAL 721 SF** 