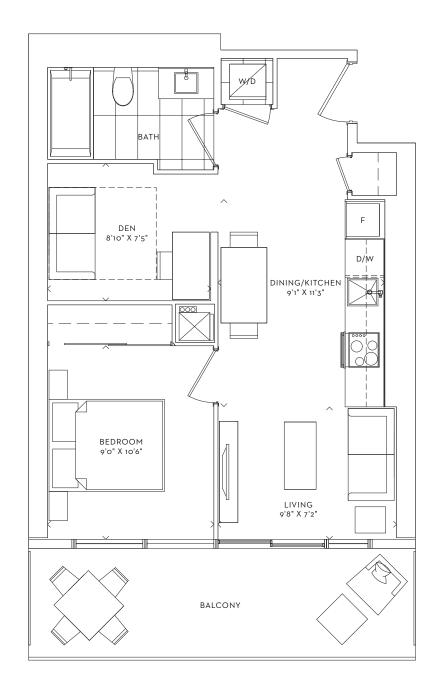

### **CHANNEL**

ONE BEDROOM + DEN INTERIOR 618 SF BALCONY 115 SF TOTAL 733 SF

ANCHOR ONE BEDROOM + DEN INTERIOR 698 SF **BALCONY 110 SF TOTAL 808 SF** 