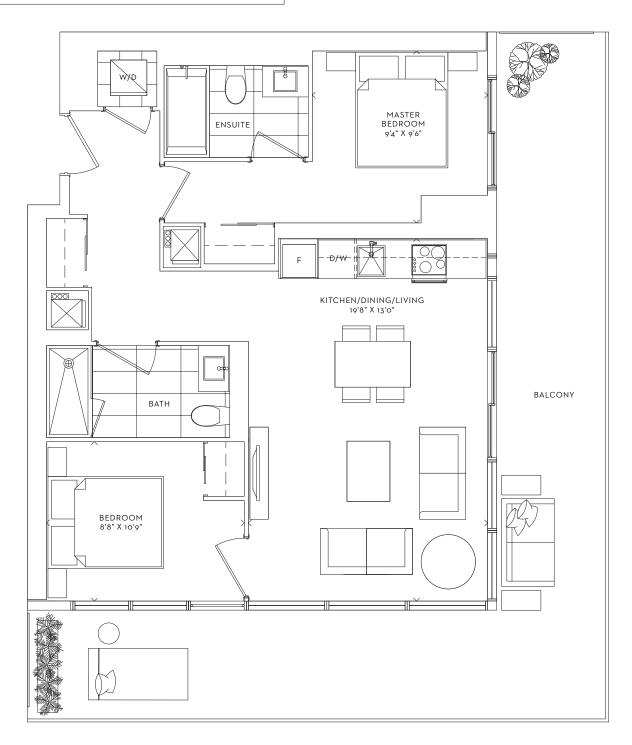

# **BREEZE**

TWO BEDROOM INTERIOR 778 SF BALCONY 337 SF TOTAL 1,115 SF

ATLANTIC TWO BEDROOM INTERIOR 798 SF **BALCONY 324 SF TOTAL 1,122 SF** 