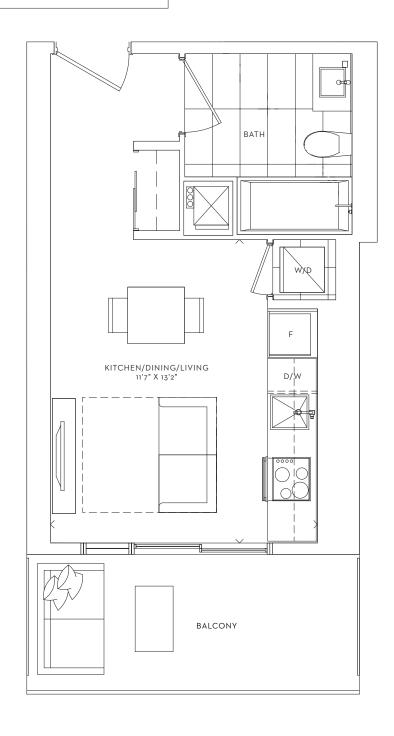

ting You With Your Real Estate Investments

(647) 994-0228 (416) 443-0300 office: wechat: norman021503 norman@royallepage.ca



8 Sampson Mews, Ste. 201 Toronto, Ontario M3C 0H5



ROYAL LEPAGE Signature Realty
IND. OWNED & OPERATED BROKERAGE



# **Exclusive Insider Incentives**

- 1) Free Vertical Blinds Installed in every suite
- 2) Right to Lease during Interim Occupancy
- 3) Reduced \$2500+HST Limited Right of Assignment
  - 4) Capped Development Charges

Studio to 1 Bed+Den: TBD 2 Bedroom and larger: TBD

5) Deferred Resident Deposit Structure (26%)

\$10,000 Bank Draft/Certified Check on Signing
Balance to 5% in 30 days
5% in 90 days
5% in 180 days
5% in 270 days 360 days
5% in 450 days 720 days
1% on Interim Occupancy



### COAST STUDIO INTERIOR 325 SF BALCONY 77 SF TOTAL 402 SF









### BEACH ONE BEDROOM INTERIOR 487 SF BALCONY 115 SF TOTAL 602 SF









FLOW ONE BEDROOM INTERIOR 548 SF BALCONY 173 SF **TOTAL 721 SF** 









### CANAL

ONE BEDROOM + DEN INTERIOR 564 SF BALCONY 114 SF TOTAL 678 SF









### **CHANNEL**

ONE BEDROOM + DEN INTERIOR 618 SF BALCONY 115 SF TOTAL 733 SF









ANCHOR ONE BEDROOM + DEN INTERIOR 698 SF **BALCONY 110 SF TOTAL 808 SF** 









# **BREEZE**

TWO BEDROOM INTERIOR 778 SF BALCONY 337 SF TOTAL 1,115 SF









ATLANTIC TWO BEDROOM INTERIOR 798 SF **BALCONY 324 SF TOTAL 1,122 SF** 







### COVE

THREE BEDROOM INTERIOR 916 SF BALCONY 364 SF TOTAL 1,280 SF